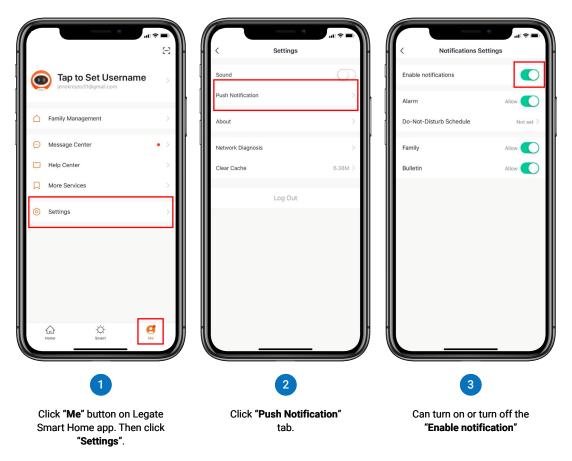

# **Getting the Smart Device Ready**







Plug the **Smart Power Strip** into a power outlet.



Press and hold the **ON/OFF Button** for 5s until the indicator light blinks.

#### **Add Smart Device**





Open Legate Smart Home app, Click "+" or **Add Device**. Under "Electrical Engineering" tab Click "Power Strip (Wi-Fi)".

### **Network Configuration**







(note: Only 2.4 GHz Wifi network are supported)

#### **Network Configuration**



Legate Smart Power Strip Features

#### **Main Function**







#### **On/Off Button**

(note: You can change the switches' name and turn On or Off individually )

Set Coundown timer to automatically turn off the Smart Plug.

Add Schedule to automatically On or Off the Smart Plug.

### **Push Notification**

Enable to turn off the notification.



#### Remove Device from Legate Smart Home app

The device will restore to default settings.







Click "…" button on upper right corner of Smart Power Strip's main page. Click "**Remove Device**" tab. Click **"Confirm**" button to completely remove the device from the Legate Smart Home app. Legate Smart Power Strip Configuration & Specifications

### **Product Configuration**



#### **Reset:**

Press and hold the **ON/OFF Button** for 5 seconds until the Light Indicator blinks. Then the device will be automatically removed to the Legate Smart Home app.

## Specifications

| Product Model   | : | SA-P302B                                |
|-----------------|---|-----------------------------------------|
| Rated Voltage   | : | AC100V - 240V                           |
| Rated Current