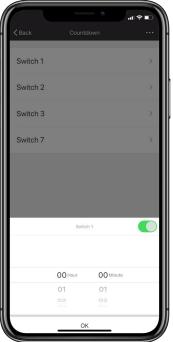

#### **On/Off Button**

(note: You can change the switches' name and turn On or Off individually )

Set Coundown timer to automatically turn off the Smart Plug.

Add Schedule to automatically On or Off the Smart Plug.