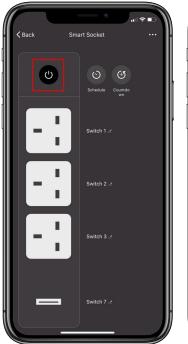

#### **Main Function**

#### **On/Off Button**

(note: You can change the switches' name and turn On or Off individually )

Set Coundown timer to automatically turn off the Smart Plug.

Add Schedule to automatically On or Off the Smart Plug.