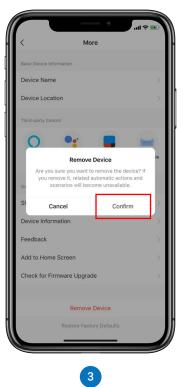

#### Remove Device from Legate Smart Home app

The device will restore to default settings.

Click "…" button on upper right corner of Smart Power Strip's main page. Click "**Remove Device**" tab. Click **"Confirm**" button to completely remove the device from the Legate Smart Home app. Legate Smart Power Strip Configuration & Specifications