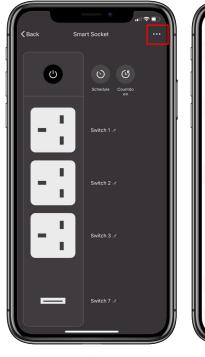

#### Remove Device from Legate Smart Home app

The device will restore to default settings.

Click "…" button on upper right corner of Smart Power Strip's main page. Click "**Remove Device**" tab. Click **"Confirm**" button to completely remove the device from the Legate Smart Home app. Legate Smart Power Strip Configuration & Specifications