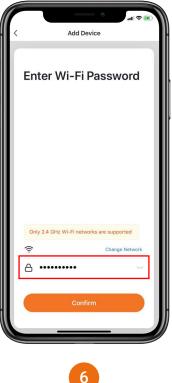

## **Connect to wifi**

Make sure that your mobile phone and smart device are connected to 2.4 GHz wifi network.

\*note: The distance between the phone and smart device should not be greater than 4meters while pairing both devices. If the signal is week you'll need a wifi booster. (Recommended Wifi Booster Version: **TP LINK TL-WA855RE**) Legate Smart Power Strip to Legate Smart Home App

### **Network Configuration**

(note: Only 2.4 GHz Wifi network are supported)