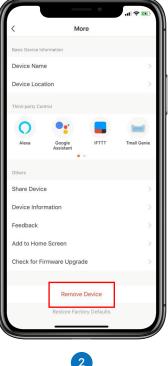

#### Remove Device from Legate Smart Home app

The device will restore to default settings.

Click "…" button on upper right corner of Smart Power Strip's main page. Click "**Remove Device**" tab. Click **"Confirm**" button to completely remove the device from the Legate Smart Home app. Legate Smart Power Strip Configuration & Specifications