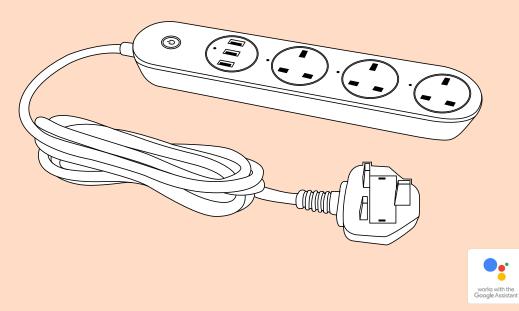

# **SMART POWER STRIP**

Manual Guide

Legate Smart Plugs & Switches

### **Getting the Smart Device Ready**

Plug the **Smart Power Strip** into a power outlet.

Press and hold the **ON/OFF Button** for 5s until the indicator light blinks.

#### **Network Configuration**

Legate Smart Power Strip Features

### **Product Configuration**