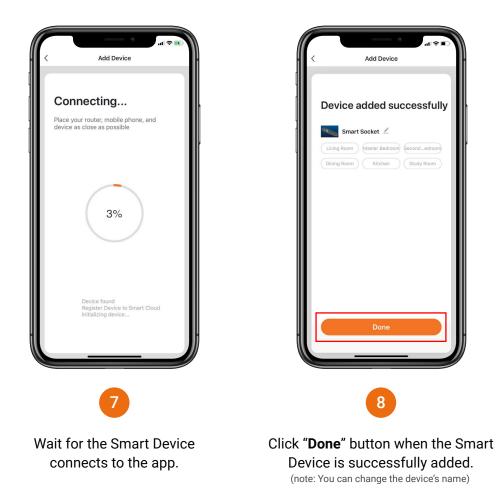

#### **Add Smart Device**

Open Legate Smart Home app, Click "+" or **Add Device**. Under "Electrical Engineering" tab Click "Power Strip (Wi-Fi)".