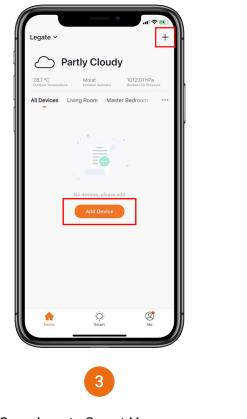

#### **Add Smart Device**

Open Legate Smart Home app, Click "+" or **Add Device**. Under "Electrical Engineering" tab Click "Power Strip (Wi-Fi)".