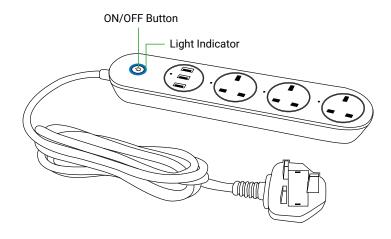

### **Getting the Smart Device Ready**

Plug the **Smart Power Strip** into a power outlet.

Press and hold the **ON/OFF Button** for 5s until the indicator light blinks.

### **Product Configuration**