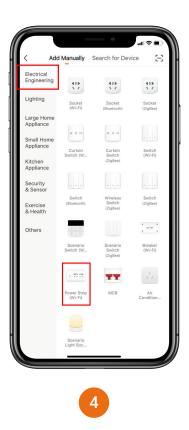

#### **Add Smart Device**

Open Legate Smart Home app, Click "+" or **Add Device**. Under "Electrical Engineering" tab Click "Power Strip (Wi-Fi)".