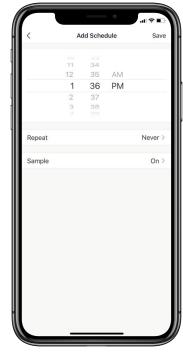

#### **On/Off Button**

(note: You can change the switches' name and turn On or Off individually )

Set Coundown timer to automatically turn off the Smart Plug.

Add Schedule to automatically On or Off the Smart Plug.