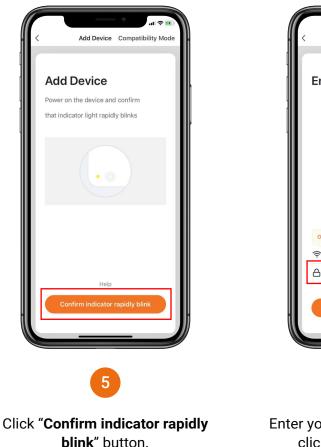

### **Getting the Smart Device Ready**

Plug the **Smart Power Strip** into a power outlet.

Press and hold the **ON/OFF Button** for 5s until the indicator light blinks.

#### **Add Smart Device**

Open Legate Smart Home app, Click "+" or **Add Device**. Under "Electrical Engineering" tab Click "Power Strip (Wi-Fi)".